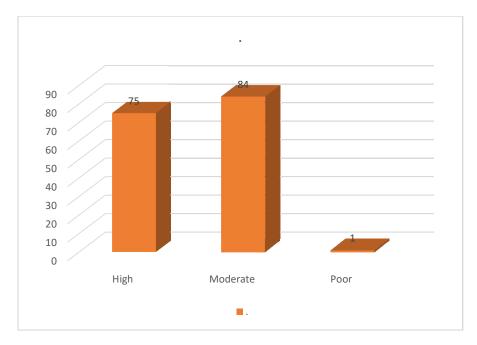

# Shri Shivaji College of Arts, Commerce and Science, Kandhar

#### Feedback Analysis of Students - 2022-23

1. Curriculum / syllabus that you have gone through the last academic year



2. Clarity about the course objectives



## 3. Structure of the syllabus



## 4. Electives offered in terms of stream specialization



### 5. Electives offered in terms of technological advancement



#### 6. Curriculum encouraging for extra learning and self-learning



#### 7. Exposure to practical learning or field work



#### 8. Domain used for designing / performing the experiment in the laboratory



### 9. Weightage given to employability skills



## 10. Overall rating on curriculum