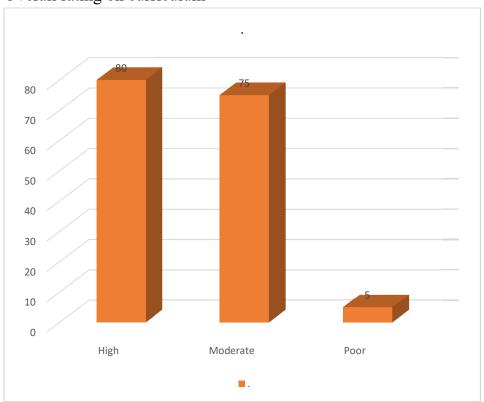

# Shri Shivaji College of Arts, Commerce and Science, Kandhar

#### Feedback Analysis of Students - 2022-23

1. Curriculum / syllabus that you have gone through the last academic year



2. Clarity about the course objectives



## 3. Structure of the syllabus



## 4. Electives offered in terms of stream specialization



### 5. Electives offered in terms of technological advancement



#### 6. Curriculum encouraging for extra learning and self-learning



#### 7. Exposure to practical learning or field work



#### 8. Domain used for designing / performing the experiment in the laboratory



### 9. Weightage given to employability skills



## 10. Overall rating on curriculum