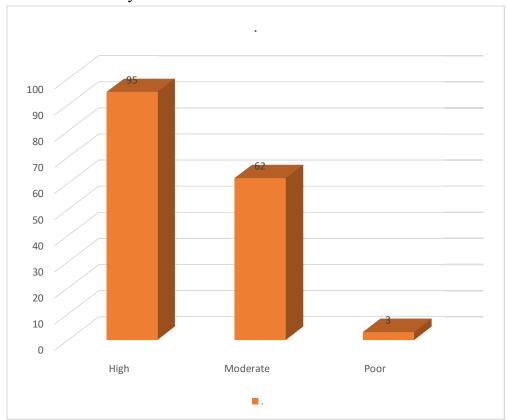

# Shri Shivaji College of Arts, Commerce and Science, Kandhar

#### Feedback Analysis of Students - 2022-23

1. Curriculum / syllabus that you have gone through the last academic year



2. Clarity about the course objectives



## 3. Structure of the syllabus



## 4. Electives offered in terms of stream specialization



### 5. Electives offered in terms of technological advancement



#### 6. Curriculum encouraging for extra learning and self-learning



#### 7. Exposure to practical learning or field work



#### 8. Domain used for designing / performing the experiment in the laboratory



### 9. Weightage given to employability skills



## 10. Overall rating on curriculum