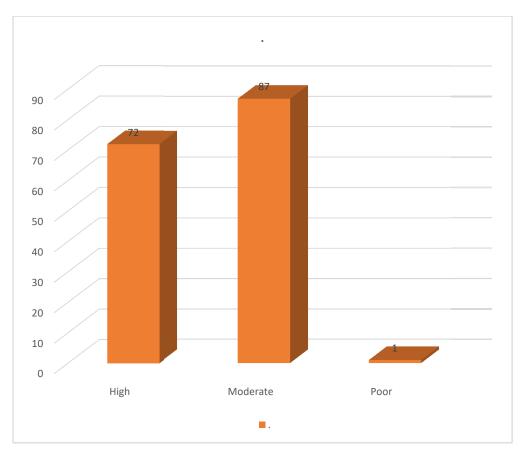

# Shri Shivaji College of Arts, Commerce and Science, Kandhar

#### Feedback Analysis of Students - 2022-23

1. Curriculum / syllabus that you have gone through the last academic year



2. Clarity about the course objectives



## 3. Structure of the syllabus



## 4. Electives offered in terms of stream specialization



### 5. Electives offered in terms of technological advancement



#### 6. Curriculum encouraging for extra learning and self-learning



#### 7. Exposure to practical learning or field work



#### 8. Domain used for designing / performing the experiment in the laboratory



### 9. Weightage given to employability skills



## 10. Overall rating on curriculum