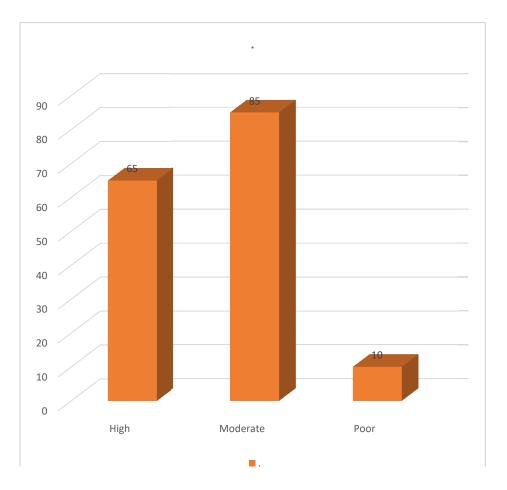

# Shri Shivaji College of Arts, Commerce and Science, Kandhar

#### Feedback Analysis of Students - 2022-23

1. Curriculum / syllabus that you have gone through the last academic year



2. Clarity about the course objectives



## 3. Structure of the syllabus



## 4. Electives offered in terms of stream specialization



### 5. Electives offered in terms of technological advancement



#### 6. Curriculum encouraging for extra learning and self-learning



#### 7. Exposure to practical learning or field work



#### 8. Domain used for designing / performing the experiment in the laboratory



### 9. Weightage given to employability skills



## 10. Overall rating on curriculum