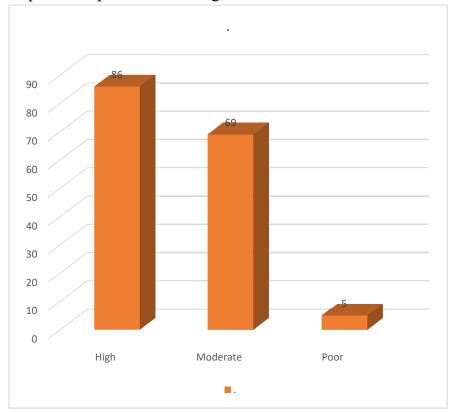

# Shri Shivaji College of Arts, Commerce and Science, Kandhar

#### Feedback Analysis of Students - 2022-23

1. Curriculum / syllabus that you have gone through the last academic year



2. Clarity about the course objectives



## 3. Structure of the syllabus



## 4. Electives offered in terms of stream specialization



### 5. Electives offered in terms of technological advancement



#### 6. Curriculum encouraging for extra learning and self-learning



#### 7. Exposure to practical learning or field work



#### 8. Domain used for designing / performing the experiment in the laboratory



### 9. Weightage given to employability skills



## 10. Overall rating on curriculum