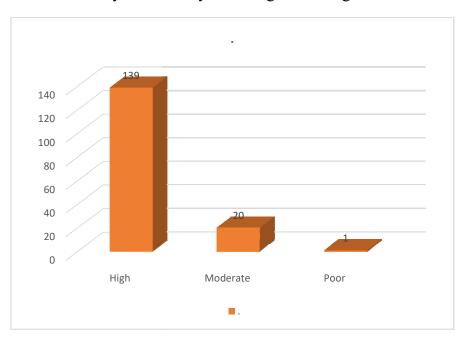

#### Feedback Analysis of Students - 2022-23

1. Curriculum / syllabus that you have gone through the last academic year

2. Clarity about the course objectives