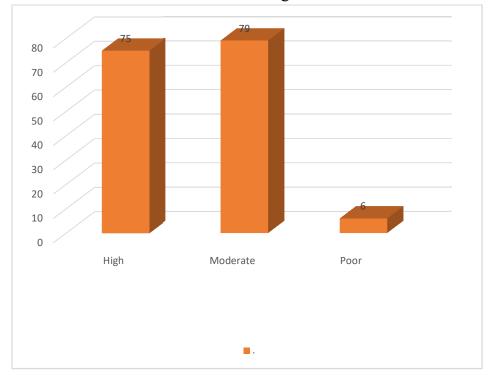

#### Feedback Analysis of Students - 2022-23

1. Curriculum / syllabus that you have gone through the last academic year

2. Clarity about the course objectives