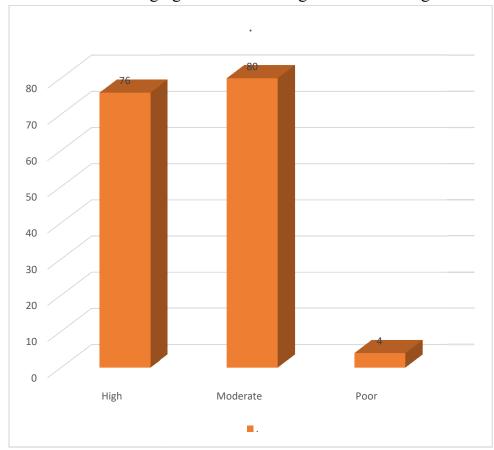

# Shri Shivaji College of Arts, Commerce and Science, Kandhar

#### Feedback Analysis of Students - 2022-23

1. Curriculum / syllabus that you have gone through the last academic year



2. Clarity about the course objectives



## 3. Structure of the syllabus



## 4. Electives offered in terms of stream specialization



### 5. Electives offered in terms of technological advancement



#### 6. Curriculum encouraging for extra learning and self-learning



#### 7. Exposure to practical learning or field work



#### 8. Domain used for designing / performing the experiment in the laboratory



### 9. Weightage given to employability skills



## 10. Overall rating on curriculum