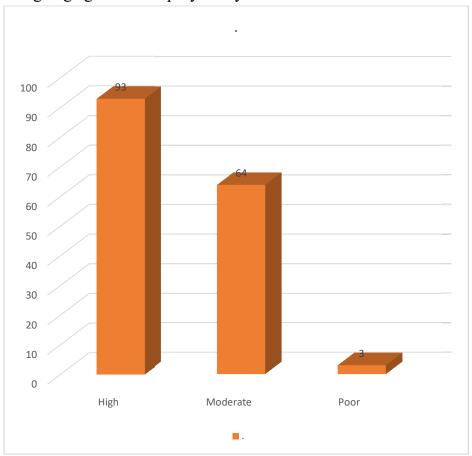

#### Feedback Analysis of Students - 2022-23

1. Curriculum / syllabus that you have gone through the last academic year

2. Clarity about the course objectives